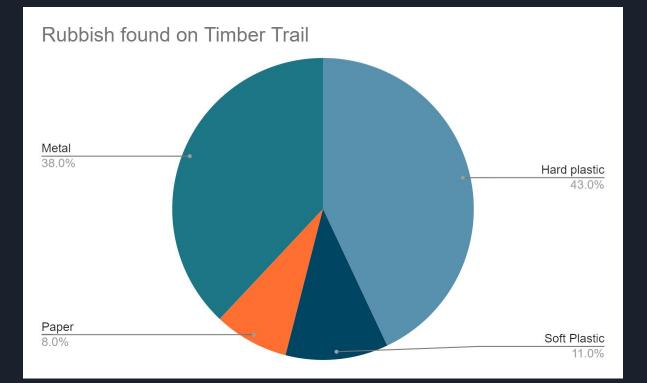

| Yes-                 | No- |  |
| New- | Mid-      | Old- | Yes- | No-    | Yes-                 | No- |  |
| New- | Mid-      | Old- | Yes- | No-    | Yes-                 | No- |  |

# How did we achieve our Aim? - Roni

- Managed to clean up the part of the Trail we walked
- Removed all of the rubbish we could find on the Trail if we could do so safely, cleaning the Trail for the people after us.
- We only left pieces of metal that were too big, or too rusted and sharp, to carry back
- We left the part of the Trail that we walked significantly cleaner than when we started.



# Final findings.

We found the that the hard plastics and metal tended to be the only ones to have anything living or growing in it.

Soft plastics and paper tended to be smaller than metal and hard plastics.





# Photos