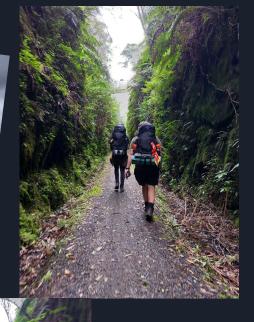

### Summary:

- We walked a section of the timber trail, around a total of 60km, an average of 19.3km per day.
- The timber trail is located in the Pureora Forest Park, which is closed to where we stayed for the first night at Te Kuiti Scout Hall.
- The terrain was flat yet long meaning we had long distances to walk each day.

### Overview of each day

- Fri 1st 22km PiroPiro start to Freedom Camp at Historic Toilets.
- Sat 2nd 20km Freedom Camp to Ongarue .
- Sun 3rd Ongarue to route extension (4-5 hours 8-10km),