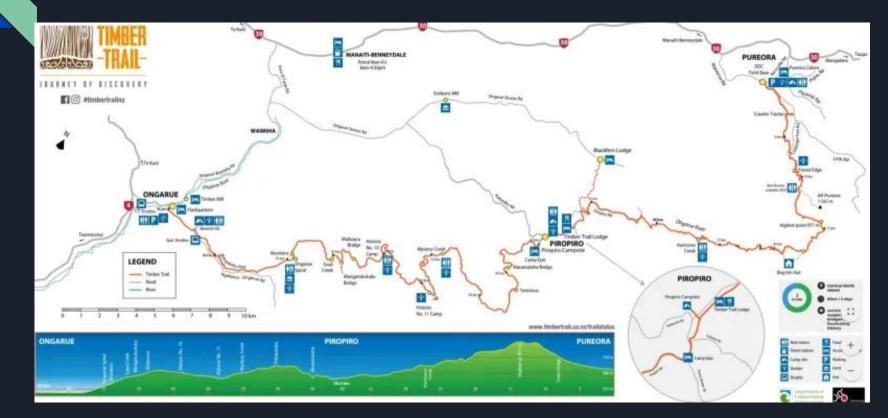

# DofE Silver Hike The Timber Trail

By Lewis, Aaron, Roni and Arnau







# Overview of Hike - Aaron

### Summary:

- We walked a section of the timber trail, around a total of 60km, an average of 19.3km per day.
- The timber trail is located in the Pureora Forest Park, which is closed to where we stayed for the first night at Te Kuiti Scout Hall.
- The terrain was flat yet long meaning we had long distances to walk each day.

### Overview of each day

- Fri 1st 22km PiroPiro start to Freedom Camp at Historic Toilets.
- Sat 2nd 20km Freedom Camp to Ongarue .
- Sun 3rd Ongarue to route extension (4-5 hours 8-10km),





# Map of Timber Trail - Aaron





# Route Cards - Aaron

# Day 1

| Day | 2 |
|-----|---|
|-----|---|

# Day 3

| Days <thdays< th=""> Days Days <thd< th=""><th>hours and 21 km</th><th>Tauhinu DofE Route Card EXPEDITION ROUTE CARD (use one per day)</th></thd<></thdays<>