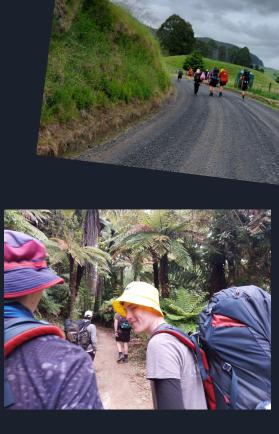

### Summary:

- We walked a section of the timber trail, around a total of 60km, an average of 19.3km per day.
- The timber trail is located in the Pureora Forest Park, which is closed to where we stayed for the first night at Te Kuiti Scout Hall.
- The terrain was flat yet long meaning we had long distances to walk each day.

### Overview of each day

- Fri 1st 22km PiroPiro start to Freedom Camp at Historic Toilets.
- Sat 2nd 20km Freedom Camp to Ongarue .
- Sun 3rd Ongarue to route extension (4-5 hours 8-10km),