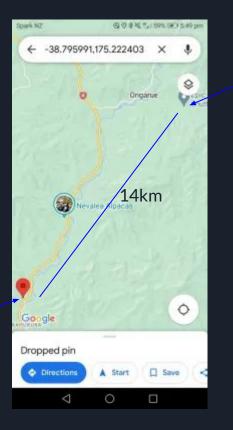

|

# Choosing the Route for Day 3 - Roni

- First point off a major road
- Small side road
- Easy to access
- Close to Taumaranui, around 10 minute drive
- Best point for extended third day

Final point for us



End of the official Timber Trail



## Menu - Aaron

Wide range of foods, including dehydrated food, noodles, tuna and porridge



### The Ultimate Boys Hike Menu Tasty Edition

### Day 1:

Breakfast: Getting some at the place Morning tea: Bring your own Lunch: Bring your own Dinner: 5 Dehydrated food ( Chicken tikka masala or cottage pie) - 14\$ each, total= 70\$ Dessert: 8 Jelly cups - 2.90 for 4 pack, total= 5.8\$ Snacks: Biscuits (Gingernut), Musiel bars, Osm Bars. Biscuits- 3.20\$ a packet, Musiel bars-2.70\$, 6 packs of osm bars- 15\$. Total= 20.90\$

### Day 2:

Breakfast: 12 Sachets of porridge, with water. 10 packs of Porridge- 6\$. Overall= 19\$ Morning tea: Trail mix, Gingernut, muesil bars, and beef jerky. Gingernut- 3.20\$, 6 Pack of muesil bars- 3\$, 400g Nuts mix- 11\$, 6