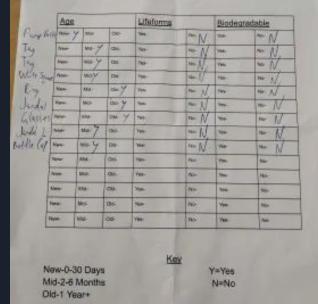

|         |
| 16 | How much each         | Aaron             | Arnau            | Blair       | Lewis            | Roni    |
| 17 |                       | Gets 94.5         | 101.014          | 101.014     | 101.014          | 101.014 |
| 18 |                       |                   |                  |             |                  |         |

# Choosing the purpose.

Why.

- Clean up the track as we go.
- Log what has been found.
- Other Hikes we had done, we found rubbish.
- Can destroy habbats.
- Ruin the environment.
- Easy to log.

How we logged information.

- Created an easy table with 3 categories.
- Age, Lifeform, Biodegradable.
- Age-New-Mid-Old.
- Lifeform-Yes-No
- Biodegradable-Yes-No

Identification of Rubbish on the Timber Trail Day-1-3 Hard Plastics



Purpose: Clean up and log the rubbish on the trail.

Lewis

# Metals found on the Timber Trail.

- Some of the metal found was just rubbish.
- Most of it was old railroad parts which have now become homes to many creatures and plants.

| Age  |      |      | Lifeforms      |     | Biodegradable |     |  |
|------|------|------|----------------|-----|---------------|-----|--|
| New- | Mid- | 010- | Yes. Tires go. | No- | Yes-          | No  |  |
| New- | Mid- | Old- | Yes-           | No- | Yes-          | No  |  |
| New- | Mid  | Old- | Yes-           | No  | Yes-          | No  |  |
| New- | Mid- | Ola  | Yes Trees      | No- | Yes-          | No  |  |
| New- | Mid- | 615- | Frest Mass     | No- | Yes-          | No  |  |
| New- | Mid- | Old- | Yes-           | No- | Yes-          | No-